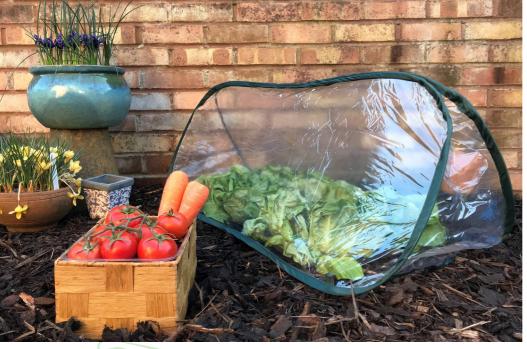

# Pop Up Mini Grow Tunnel Cloches

Instant mini grow tunnels to protect small fruit, vegetable & herb patches.
Available in three cover options - net, fine insect mesh and poly

Assembles instantly, no tools needed

### **Grow & Protect...**

Strawberries Seedlings Herbs
Pot Plants Small Planters Salads
Lettuces Carrots Basil Thyme
Parsnips Parsley Root Vegetables

## Cover Types

4mm Ø bird net; 0.6mm Ø insect mesh; poly