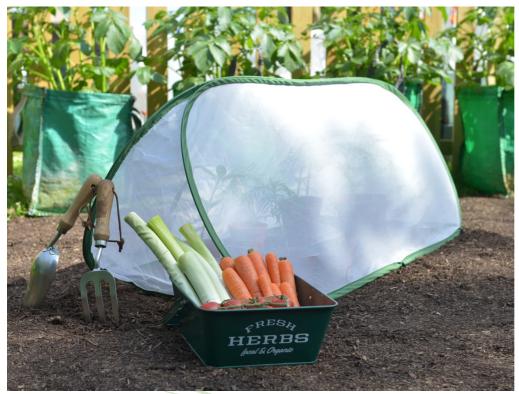

# Pop Up Mini Grow Tunnel Cloches

Instant mini grow tunnels to protect small fruit, vegetable & herb patches.
Available in three cover options - net, fine insect mesh and poly

Assembles instantly, no tools needed

Tough spring steel frame stops birds, rodents, insects and other garden pests

Three sizes and material covers for a variety of crops

Ideal for covering raised planters, pot plants and veg beds

www.gardenskill.com

### **Grow & Protect...**

Strawberries Seedlings Herbs
Pot Plants Small Planters Salads
Lettuces Carrots Basil Thyme
Parsnips Parsley Root Vegetables