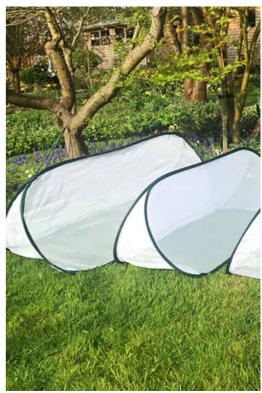

# Pop Up Mini Grow Tunnel Cloches

Instant mini grow tunnels to protect small fruit, vegetable & herb patches.
Available in three cover options - net, fine insect mesh and poly

Assembles instantly, no tools needed

Tough spring steel frame stops birds, rodents, insects and other garden pests

Three sizes and material covers for a variety of crops

Ideal for covering raised planters, pot plants and veg beds

www.gardenskill.com