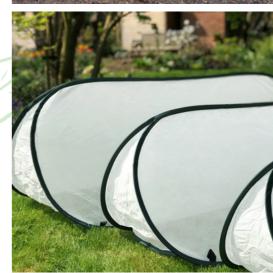

# Pop Up Mini Grow Tunnel Cloches

Instant mini grow tunnels to protect small fruit, vegetable & herb patches.
Available in three cover options - net, fine insect mesh and poly

Assembles instantly, no tools needed

Tough spring steel frame stops birds, rodents, insects and other garden pests

Three sizes and material covers for a variety of crops

Ideal for covering raised planters, pot plants and veg beds

www.gardenskill.com

#### **Sizes**

1m x 0.4m H; 1.25m x 0.5m H; 1.5m x 0.6m H