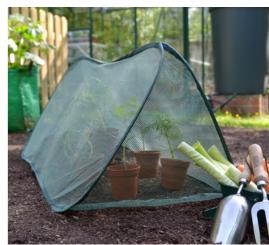

# Pop Up Mini Grow Tunnel Cloches

Instant mini grow tunnels to protect small fruit, vegetable & herb patches.
Available in three cover options - net, fine insect mesh and poly

Assembles instantly, no tools needed

Tough spring steel frame stops birds, rodents, insects and other garden pests

Three sizes and material covers for a variety of crops

Ideal for covering raised planters, pot plants and veg beds

www.gardenskill.com

### **Grow & Protect...**

Strawberries Seedlings Herbs
Pot Plants Small Planters Salads
Lettuces Carrots Basil Thyme
Parsnips Parsley Root Vegetables