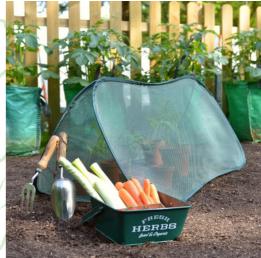

# Pop Up Mini Grow Tunnel Cloches

Instant mini grow tunnels to protect small fruit, vegetable & herb patches.
Available in three cover options - net, fine insect mesh and poly

Assembles instantly, no tools needed

Tough spring steel frame stops birds, rodents, insects and other garden pests

Three sizes and material covers for a variety of crops

Ideal for covering raised planters, pot plants and veg beds

www.gardenskill.com

### **Grow & Protect...**

Strawberries Seedlings Herbs
Pot Plants Small Planters Salads
Lettuces Carrots Basil Thyme
Parsnips Parsley Root Vegetables