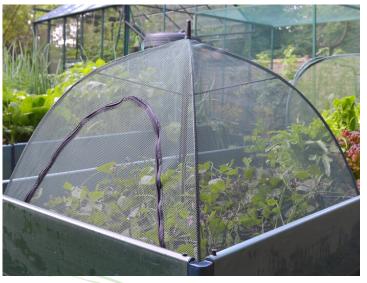

## Pop n Crop Raised Bed & Planter Guard

Instant plant protection cover and grow dome for raised beds, planters and vegetable patches

Size - 1 x 0.75m H CODE: GSK2350 Size - 1.25 x 0.75m H CODE: GSK2351 Instant assembly, no tools needed - opens just like an umbrella!

UV protected 4mm mesh netting stops birds, insects & pests

Zipped entrance for watering and easy access to crops

Ideal for salad crops, strawberries and low growing brassicas

www.gardenskill.com

## Flexible & Versatile

The Pop n Crop Raised Bed & Planter Guard is a completely new and unique way to protect fruit, vegetables, herbs, plants and more from pesky birds, insects, pets and pests! The Pop n Crop works just like an umbrella - simply push the latch, open up, insert the central spike into your planter and peg down. When not in use, the Pop n Crop folds away for easy storage in a shed or garage - ready for next time! The simplest, quickest and most convenient way to grow and protect veg patches & raised bed plantings such as strawberries, seedlings, salads, herbs and low growing brassicas.