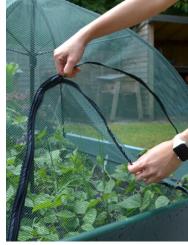

## Flexible & Versatile

The Pop n Crop Raised Bed & Planter Guard is a completely new and unique way to protect fruit, vegetables, herbs, plants and more from pesky birds, insects, pets and pests! The Pop n Crop works just like an umbrella - simply push the latch, open up, insert the central spike into your planter and peg down. When not in use, the Pop n Crop folds away for easy storage in a shed or garage - ready for next time! The simplest, quickest and most convenient way to grow and protect veg patches & raised bed plantings such as strawberries, seedlings, salads, herbs and low growing brassicas.