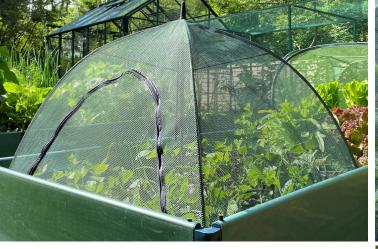

## Pop n Crop Raised Bed & Planter Guard

Instant plant protection cover and grow dome for raised beds, planters and vegetable patches

Size - 1 x 0.75m H CODE: GSK2350 Size - 1.25 x 0.75m H CODE: GSK2351 Instant assembly, no tools needed - opens just like an umbrella!

UV protected 4mm mesh netting stops birds, insects & pests

Zipped entrance for watering and easy access to crops

Ideal for salad crops, strawberries and low growing brassicas

www.gardenskill.com

## Flexible & Versatile

The Pop n Crop Raised Bed & Planter Guard is a completely new and unique way to protect fruit, vegetables, herbs, plants and more from pesky birds, insects, pets and pests! The Pop n Crop works just like an umbrella - simply push the latch, open up, insert the central spike into your planter and peg down. When not in use, the Pop n Crop folds away for easy storage in a shed or garage - ready for next time! The simplest, quickest and most convenient way to grow and protect veg patches & raised bed plantings such as strawberries, seedlings, salads, herbs and low growing brassicas.