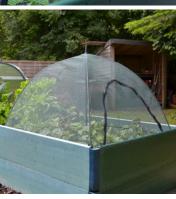

## Pop n Crop Raised Bed & Planter Guard

Instant plant protection cover and grow dome for raised beds, planters and vegetable patches

Size - 1 x 0.75m H CODE: GSK2350 Size - 1.25 x 0.75m H CODE: GSK2351 Instant assembly, no tools needed - opens just like an umbrella!

UV protected 4mm mesh netting stops birds, insects & pests

Zipped entrance for watering and easy access to crops

Ideal for salad crops, strawberries and low growing brassicas

www.gardenskill.com

## Flexible & Versatile

The Pop n Crop Raised Bed & Planter Guard is a completely new and unique way to protect fruit, vegetables, herbs, plants and more from pesky birds, insects, pets and pests! The Pop n Crop works just like an umbrella - simply push the latch, open up, insert the central spike into your planter and peg down. When not in use, the Pop n Crop folds away for easy storage in a shed or garage - ready for next time! The simplest, quickest and most convenient way to grow and protect veg patches & raised bed plantings such as strawberries, seedlings, salads, herbs and low growing brassicas.