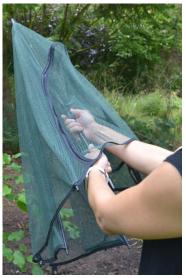

## Flexible & Versatile

The Pop n Crop Raised Bed & Planter Guard is a completely new and unique way to protect fruit, vegetables, herbs, plants and more from pesky birds, insects, pets and pests! The Pop n Crop works just like an umbrella - simply push the latch, open up, insert the central spike into your planter and peg down. When not in use, the Pop n Crop folds away for easy storage in a shed or garage - ready for next time! The simplest, quickest and most convenient way to grow and protect veg patches & raised bed plantings such as strawberries, seedlings, salads, herbs and low growing brassicas.