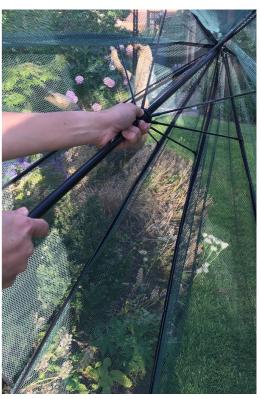

# GardenSkill Pop n Crop Plant Umbrella

Plant protection cloche & vegetable grow dome for strawberries, salads, herbs and flowers

**SIZES** 

M - 1.2m dia x 0.75m H XL - 1.5m dia x 0.9m H Unique instant plant protection cover opens just like an umbrella!