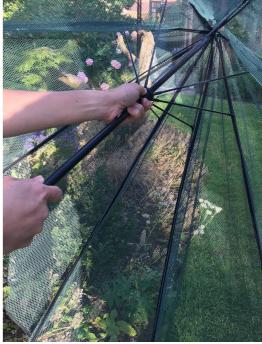

# GardenSkill Pop n Crop Plant Umbrella

Plant protection cloche & vegetable grow dome for strawberries, salads, herbs and flowers

**SIZES** 

M - 1.2m dia x 0.75m H XL - 1.5m dia x 0.9m H Unique instant plant protection cover opens just like an umbrella!