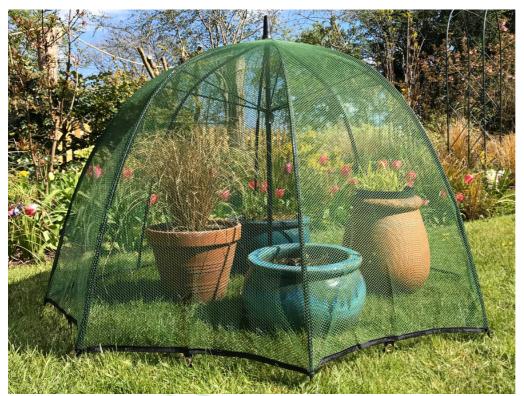

# GardenSkill Pop n Crop Plant Umbrella

Plant protection cloche & vegetable grow dome for strawberries, salads, herbs and flowers

**SIZES** 

M - 1.2m dia x 0.75m H XL - 1.5m dia x 0.9m H Unique instant plant protection cover opens just like an umbrella!

4mm UV protected mesh netting to stop butterflies, rodents, birds and insects

Optimised microclimate aids crop and plant growth

Aerodynamic for stability in winds and bad weather

www.gardenskill.com

## **Grow & Protect...**

Strawberries Lettuces Herbs
Cabbages Brassicas Shrubs
Dwarf Peas & Beans Tomatoes
Young Berry Plants Potted Plants
Bonsais Seedlings & more!