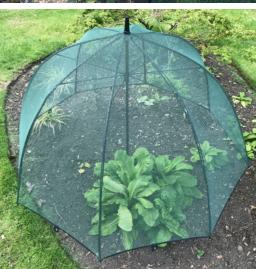

# GardenSkill Pop n Crop Plant Umbrella

Plant protection cloche & vegetable grow dome for strawberries, salads, herbs and flowers

**SIZES** 

M - 1.2m dia x 0.75m H XL - 1.5m dia x 0.9m H Unique instant plant protection cover opens just like an umbrella!

4mm UV protected mesh netting to stop butterflies, rodents, birds and insects

Optimised microclimate aids crop and plant growth

Aerodynamic for stability in winds and bad weather

www.gardenskill.com

## **Grow & Protect...**

Strawberries Lettuces Herbs
Cabbages Brassicas Shrubs
Dwarf Peas & Beans Tomatoes
Young Berry Plants Potted Plants
Bonsais Seedlings & more!