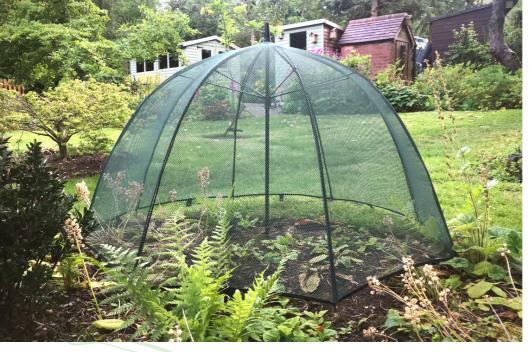

# GardenSkill Pop n Crop Plant Umbrella

Plant protection cloche & vegetable grow dome for strawberries, salads, herbs and flowers

**SIZES** 

M - 1.2m dia x 0.75m H XL - 1.5m dia x 0.9m H Unique instant plant protection cover opens just like an umbrella!

4mm UV protected mesh netting to stop butterflies, rodents, birds and insects

Optimised microclimate aids crop and plant growth

Aerodynamic for stability in winds and bad weather

www.gardenskill.com





## **Grow & Protect...**

Strawberries Lettuces Herbs
Cabbages Brassicas Shrubs
Dwarf Peas & Beans Tomatoes
Young Berry Plants Potted Plants
Bonsais Seedlings & more!



### Season



# Stops...

Birds Pigeons Squirrels Rodents Cabbage Whites Butterflies Caterpillars Rabbits Large Insects



# Use On...

Raised Beds, Allotments, Grow Beds