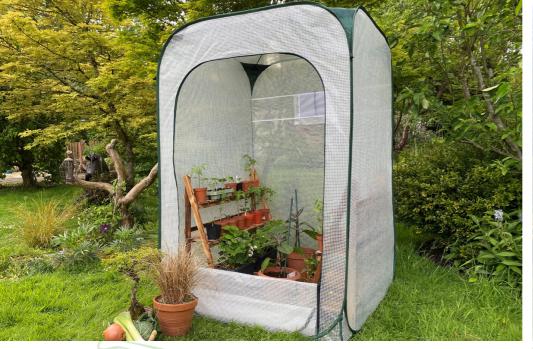

## GardenSkill Pop Up Garden Greenhouse

Instant pop up poly grow house in various sizes for growing, ripening and protecting tomatoes, strawberries, peppers and other greenhouse crops Ultra-strong reinforced mesh poly material to withstand winds and poor weather

Domed roof system for rain water run off

Assembles in just a couple of minutes, no tools needed

Large zipped door for watering and easy access

Packs into small bag for easy storage

www.gardenskill.com