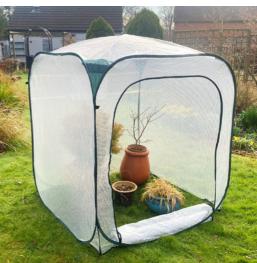

## GardenSkill Pop Up Garden Greenhouse

Instant pop up poly grow house in various sizes for growing, ripening and protecting tomatoes, strawberries, peppers and other greenhouse crops Ultra-strong reinforced mesh poly material to withstand winds and poor weather

Domed roof system for rain water run off

Assembles in just a couple of minutes, no tools needed

Large zipped door for watering and easy access

Packs into small bag for easy storage

www.gardenskill.com

## Grow & Protect...

Strawberries Peppers Herbs Chilli Plants Egg Plants Shrubs Tomatoes Basil Coriander Young Berry Plants Potted Plants Overwintering Plants Seedlings

А

Μ

## **Stops**

Μ

Birds, Pigeons, Squirrels, Rodents, Cabbage Whites, Butterflies, Caterpillars, Rabbits & Insects

J

J

0.75m, 1.35m and 1.85m high