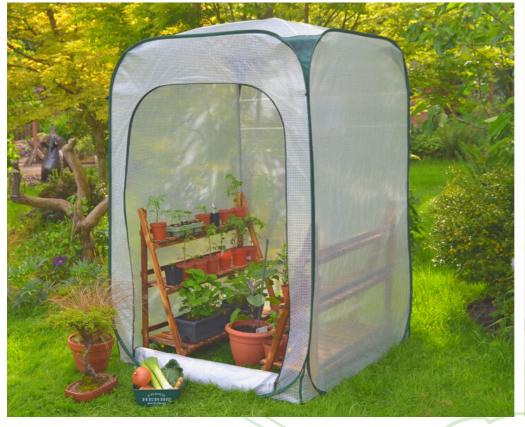

## GardenSkill Pop Up Garden Greenhouse

Instant pop up poly grow house in various sizes for growing, ripening and protecting tomatoes, strawberries, peppers and other greenhouse crops Ultra-strong reinforced mesh poly material to withstand winds and poor weather

Domed roof system for rain water run off

Assembles in just a couple of minutes, no tools needed

Large zipped door for watering and easy access

Packs into small bag for easy storage

www.gardenskill.com