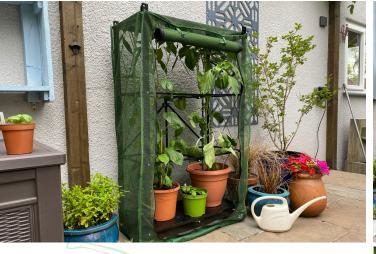

# MULTIFLEX "Instant" Patio Greenhouse

Unique foldable greenhouse for patios, balconies and other hard surfaces. Assembles in seconds and folds flat for easy storage.

Build in seconds, no tools needed

Folds flat for convenient storage in tight spaces

Removable shelves to grow plants of different sizes

Reinforced mesh poly cover with zip door

www.gardenskill.com