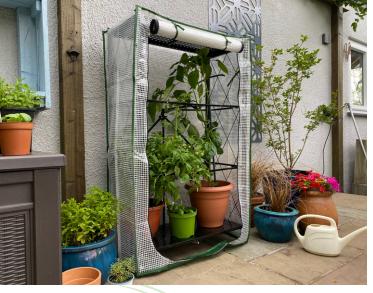

# MULTIFLEX "Instant" Patio Greenhouse

Unique foldable greenhouse for patios, balconies and other hard surfaces. Assembles in seconds and folds flat for easy storage.

Build in seconds, no tools needed

Folds flat for convenient storage in tight spaces

Removable shelves to grow plants of different sizes

Reinforced mesh poly cover with zip door

www.gardenskill.com