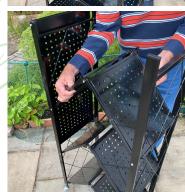

# **New for 2023!**

A unique solution for growing plants and crops in small spaces. The metal frame assembles almost instantly - simply pull at both ends, clip to secure and add the cover! When not in use, the frame folds flat to save space. The MULTIFLEX has removable shelves for growing plants of all sizes & detachable wheels.

### Sizes:

- 3 Tier W38 x L70.5 x H83cm
- 4 Tier W38 x L70.5 x H116cm