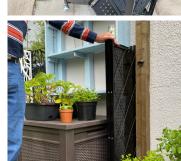

# MULTIFLEX "Instant" Patio Fruit Cage

Unique foldable fruit cage growing and protecting fruit veg and plants. Ideal for patios, balconies and other hard surfaces.

Build in seconds, no tools needed

Folds flat for convenient storage in tight spaces

Removable shelves to grow plants of different sizes

4mm diameter fitted mesh cover with zip door

www.gardenskill.com