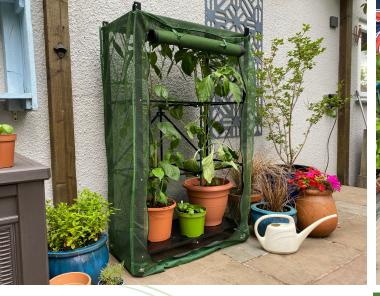

# MULTIFLEX "Instant" Patio Greenhouse

Unique foldable greenhouse for patios, balconies and other hard surfaces. Assembles in seconds and folds flat for easy storage.

Build in seconds, no tools needed

Folds flat for convenient storage in tight spaces

Removable shelves to grow plants of different sizes

Reinforced mesh poly cover with zip door

www.gardenskill.com