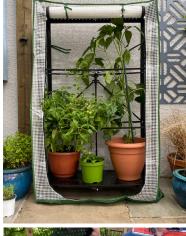

# MULTIFLEX "Instant" Patio Greenhouse

Unique foldable greenhouse for patios, balconies and other hard surfaces. Assembles in seconds and folds flat for easy storage.

Build in seconds, no tools needed

Folds flat for convenient storage in tight spaces

Removable shelves to grow plants of different sizes

Reinforced mesh poly cover with zip door

www.gardenskill.com