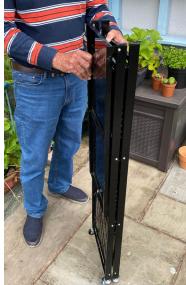

# **New for 2023!**

A unique solution for growing plants and crops in small spaces. The metal frame assembles almost instantly - simply pull at both ends, clip to secure and add the cover! When not in use, the frame folds flat to save space. The MULTIFLEX has removable shelves for growing plants of all sizes & detachable wheels.