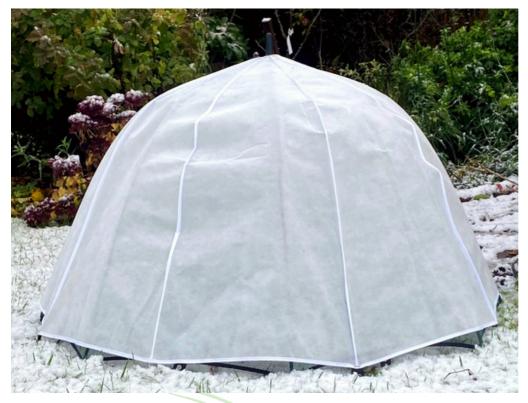

# GardenSkill Frost Brolly 4 Seasons Plant Umbrella

Autumn/Winter plant frost protection cloche & spring/summer grow dome for crops, herbs, flowers and pot plants.

**SIZES** 

M - 1.2m dia x 0.75m H XL - 1.5m dia x 0.9m H Unique instant plant protection cover opens just like an umbrella!

4mm UV protected mesh netting to stop butterflies, rodents, birds and insects

Detachable 50GSM frost cover for cold weather protection

Aerodynamic for stability in winds and bad weather

www.gardenskill.com