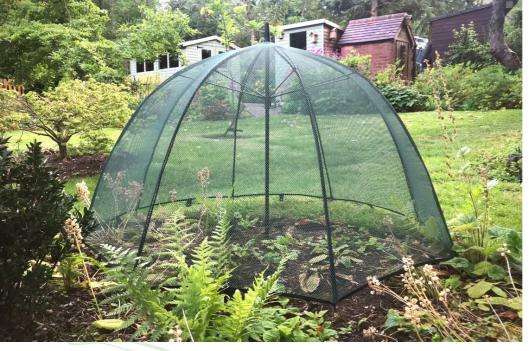

# GardenSkill Frost Brolly 4 Seasons Plant Umbrella

Autumn/Winter plant frost protection cloche & spring/summer grow dome for crops, herbs, flowers and pot plants.

**SIZES** 

M - 1.2m dia x 0.75m H XL - 1.5m dia x 0.9m H Unique instant plant protection cover opens just like an umbrella!

4mm UV protected mesh netting to stop butterflies, rodents, birds and insects

Detachable 50GSM frost cover for cold weather protection

Aerodynamic for stability in winds and bad weather

www.gardenskill.com

# Stops...

Birds Pigeons Squirrels Rodents Cabbage Whites Butterflies Caterpillars Rabbits Large Insects