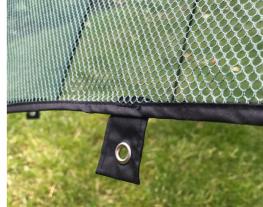

4mm UV protected mesh netting to stop butterflies, rodents, birds and insects

Detachable 50GSM frost cover for cold weather protection

Aerodynamic for stability in winds and bad weather

www.gardenskill.com