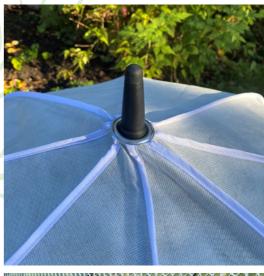

# GardenSkill Frost Brolly 4 Seasons Plant Umbrella

Autumn/Winter plant frost protection cloche & spring/summer grow dome for crops, herbs, flowers and pot plants.

**SIZES** 

M - 1.2m dia x 0.75m H XL - 1.5m dia x 0.9m H Unique instant plant protection cover opens just like an umbrella!

4mm UV protected mesh netting to stop butterflies, rodents, birds and insects

Detachable 50GSM frost cover for cold weather protection

Aerodynamic for stability in winds and bad weather

www.gardenskill.com