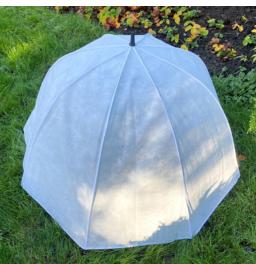

# GardenSkill Frost Brolly 4 Seasons Plant Umbrella

Autumn/Winter plant frost protection cloche & spring/summer grow dome for crops, herbs, flowers and pot plants.

**SIZES** 

M - 1.2m dia x 0.75m H XL - 1.5m dia x 0.9m H Unique instant plant protection cover opens just like an umbrella!

4mm UV protected mesh netting to stop butterflies, rodents, birds and insects

Detachable 50GSM frost cover for cold weather protection

Aerodynamic for stability in winds and bad weather

www.gardenskill.com