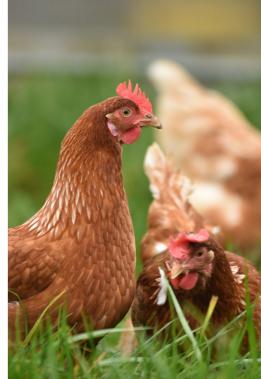

## **Pet Protection**

Quick assembly pet run, ideal for chickens, rabbits, guinea pigs and other small animals. 4mm diameter mesh netting for a protective pest barrier, sun shading and cooling ventilation. Large zipped doors at ends and middle for easy access and attaching to chicken coops and other pet houses. Quick to build in 5–10 mins, with no tools needed. Convenient space saving bag for easy storage.