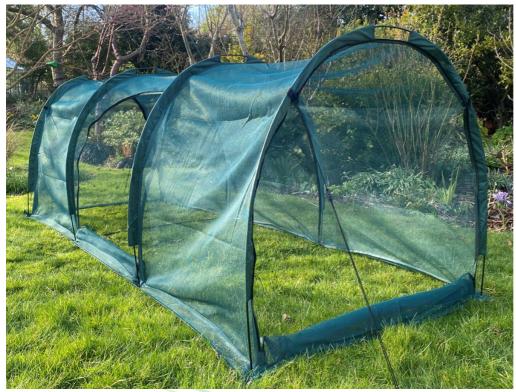

Tough, easy to build, UK designed

4mm mesh protects chickens and pets from predators and bird flu transmission

Supporting guy ropes for stability and wind resistance

Large zipped doors for easy access to your pets

## GardenSkill Hen Den Chicken & Pet Tunnel

Quick build temporary outdoor chicken run, rabbit house & playpen for poultry and pets

## **Pet Protection**

Quick assembly pet run, ideal for chickens, rabbits, guinea pigs and other small animals. 4mm diameter mesh netting for a protective pest barrier, sun shading and cooling ventilation. Large zipped doors at ends and middle for easy access and attaching to chicken coops and other pet houses. Quick to build in 5–10 mins, with no tools needed. Convenient space saving bag for easy storage.