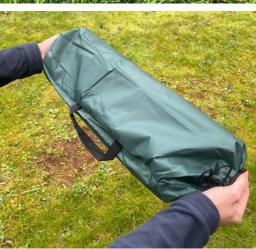

## **Pet Protection**

Quick assembly pet run, ideal for chickens, rabbits, guinea pigs and other small animals. 4mm diameter mesh netting for a protective pest barrier, sun shading and cooling ventilation. Large zipped doors at ends and middle for easy access and attaching to chicken coops and other pet houses. Quick to build in 5–10 mins, with no tools needed. Convenient space saving bag for easy storage.