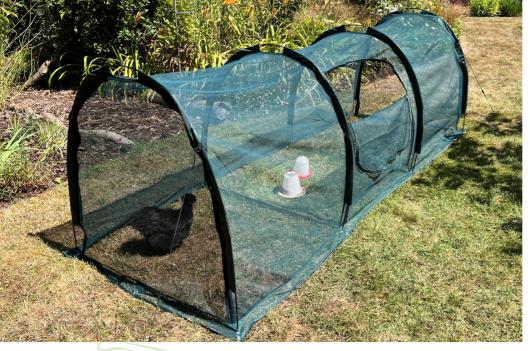

## **Pet Protection**

Quick assembly pet run, ideal for chickens, rabbits, guinea pigs and other small animals. 4mm diameter mesh netting for a protective pest barrier, sun shading and cooling ventilation. Large zipped doors at ends and middle for easy access and attaching to chicken coops and other pet houses. Quick to build in 5–10 mins, with no tools needed. Convenient space saving bag for easy storage.