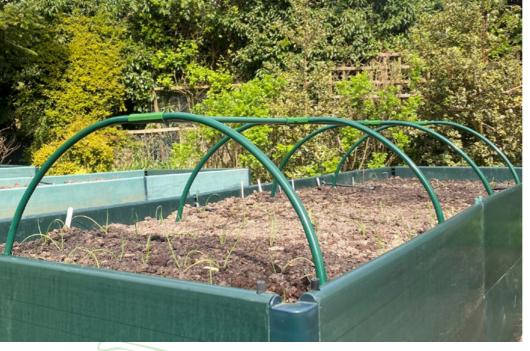

## Build-a-Hoop Modular Tunnel Kits

Quick build modular tunnel frame kits to create grow tunnels, polytunnels, cloches & raised bed covers

Robust powder coated aluminium tubing

Quick to build with no tools needed

## Flexible & Versatile

A range of modular, extendable garden hoop kits to create grow tunnels, polytunnels and other plant protection frames. The unique tunnel hoops come in half hoop sections and straight tubes, connected together by our ultrarobust hoop connectors to form complete arches. They can be easily extended by width and height to create larger hoop frames - choose from our wide range of tubes and connectors. This allows complete flexibility to grow what you want, where you want, and simply adjust your hoop size depending on what's in the ground!