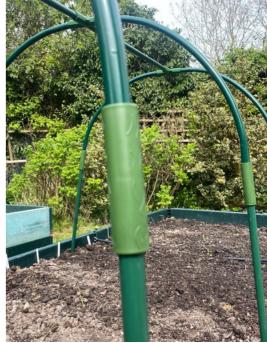

## Flexible & Versatile

A range of modular, extendable garden hoop kits to create grow tunnels, polytunnels and other plant protection frames. The unique tunnel hoops come in half hoop sections and straight tubes, connected together by our ultrarobust hoop connectors to form complete arches. They can be easily extended by width and height to create larger hoop frames - choose from our wide range of tubes and connectors. This allows complete flexibility to grow what you want, where you want, and simply adjust your hoop size depending on what's in the ground!