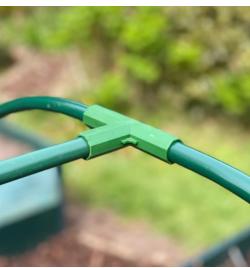

## Flexible & Versatile

A range of modular, extendable garden hoop kits to create grow tunnels, polytunnels and other plant protection frames. The unique tunnel hoops come in half hoop sections and straight tubes, connected together by our ultrarobust hoop connectors to form complete arches. They can be easily extended by width and height to create larger hoop frames - choose from our wide range of tubes and connectors. This allows complete flexibility to grow what you want, where you want, and simply adjust your hoop size depending on what's in the ground!