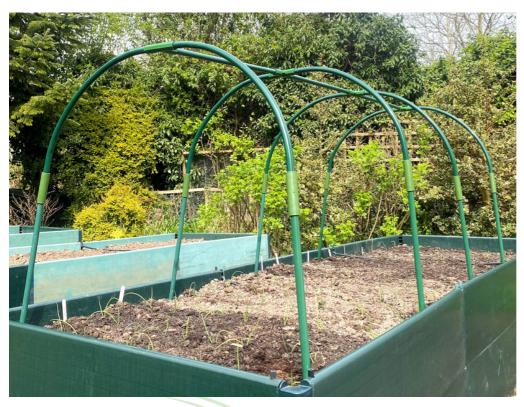

## Build-a-Hoop Modular Tunnel Kits

Quick build modular tunnel frame kits to create grow tunnels, polytunnels, cloches & raised bed covers

Robust powder coated aluminium tubing

Quick to build with no tools needed

## Flexible & Versatile

A range of modular, extendable garden hoop kits to create grow tunnels, polytunnels and other plant protection frames. The unique tunnel hoops come in half hoop sections and straight tubes, connected together by our ultrarobust hoop connectors to form complete arches. They can be easily extended by width and height to create larger hoop frames - choose from our wide range of tubes and connectors. This allows complete flexibility to grow what you want, where you want, and simply adjust your hoop size depending on what's in the ground!