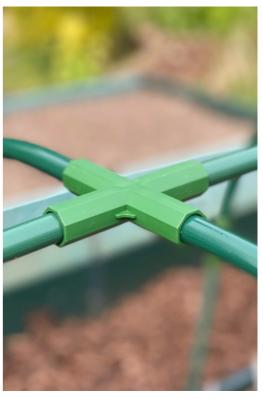

Flexible and easy to extend with our range of connectors

ldeal for growing fruit, veg, herbs and flowers

www.gardenskill.com

## Flexible & Versatile

A range of modular, extendable garden hoop kits to create grow tunnels, polytunnels and other plant protection frames. The unique tunnel hoops come in half hoop sections and straight tubes, connected together by our ultrarobust hoop connectors to form complete arches. They can be easily extended by width and height to create larger hoop frames - choose from our wide range of tubes and connectors. This allows complete flexibility to grow what you want, where you want, and simply adjust your hoop size depending on what's in the ground!