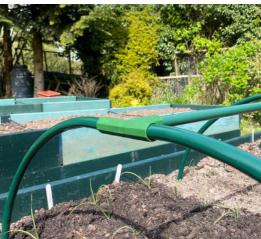

## Flexible & Versatile

A range of modular, extendable garden hoop kits to create grow tunnels, polytunnels and other plant protection frames. The unique tunnel hoops come in half hoop sections and straight tubes, connected together by our ultrarobust hoop connectors to form complete arches. They can be easily extended by width and height to create larger hoop frames - choose from our wide range of tubes and connectors. This allows complete flexibility to grow what you want, where you want, and simply adjust your hoop size depending on what's in the ground!