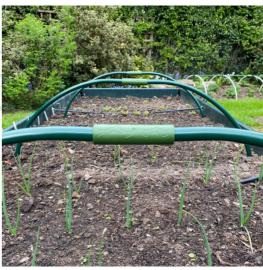

## Flexible & Versatile

A range of modular, extendable garden hoop kits to create grow tunnels, polytunnels and other plant protection frames. The unique tunnel hoops come in half hoop sections and straight tubes, connected together by our ultrarobust hoop connectors to form complete arches. They can be easily extended by width and height to create larger hoop frames - choose from our wide range of tubes and connectors. This allows complete flexibility to grow what you want, where you want, and simply adjust your hoop size depending on what's in the ground!