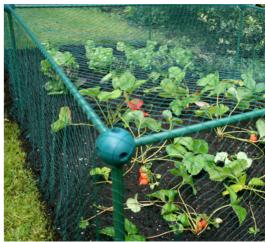

# Build-a-Cage Fruit & Veg Grow Cage

Flexible, quick-build DIY garden plant houses for fruit, vegetables, herbs and flowers in a range of sizes Assembles in minutes, no tools needed

Powder coated, weather proof high grade aluminium tubes

Easy to extend both upwards & outwards

Different netting options to protect a variety of crops

www.gardenskill.com

### Grow & Protect...

Strawberries Lettuces Herbs
Cabbages Brassicas Shrubs
Dwarf Peas & Beans Tomatoes
Young Berry Plants Potted Plants
Bonsais Seedlings Raspberries

## Stops

Birds, Pigeons, Squirrels, Rodents, Cabbage Whites, Butterflies, Caterpillars, Rabbits & Large Insects

Various combinations in 0.625m, 1.25m and 1.875m high