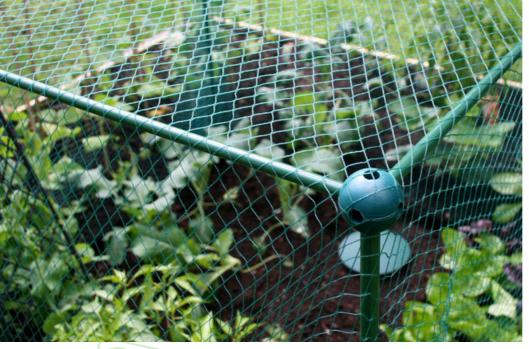

# Build-a-Cage Fruit & Veg Grow Cage

Flexible, quick-build DIY garden plant houses for fruit, vegetables, herbs and flowers in a range of sizes Assembles in minutes, no tools needed

Powder coated, weather proof high grade aluminium tubes

Easy to extend both upwards & outwards

Different netting options to protect a variety of crops

www.gardenskill.com