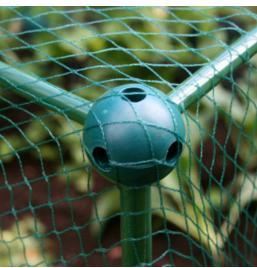

# Build-a-Cage Fruit & Veg Grow Cage

Flexible, quick-build DIY garden plant houses for fruit, vegetables, herbs and flowers in a range of sizes Assembles in minutes, no tools needed

Powder coated, weather proof high grade aluminium tubes

Easy to extend both upwards & outwards

Different netting options to protect a variety of crops

www.gardenskill.com