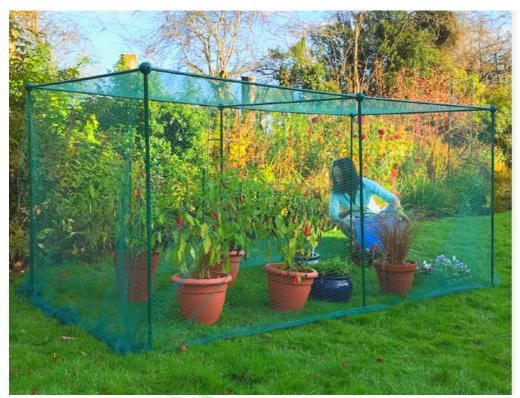

# Build-a-Cage Fruit & Veg Grow Cage

Flexible, quick-build DIY garden plant houses for fruit, vegetables, herbs and flowers in a range of sizes Assembles in minutes, no tools needed

Powder coated, weather proof high grade aluminium tubes

Easy to extend both upwards & outwards

Different netting options to protect a variety of crops

www.gardenskill.com

### Grow & Protect...

Strawberries Lettuces Herbs
Cabbages Brassicas Shrubs
Dwarf Peas & Beans Tomatoes
Young Berry Plants Potted Plants
Bonsais Seedlings Raspberries

## Stops

Birds, Pigeons, Squirrels, Rodents, Cabbage Whites, Butterflies, Caterpillars, Rabbits & Large Insects

Various combinations in 0.625m, 1.25m and 1.875m high