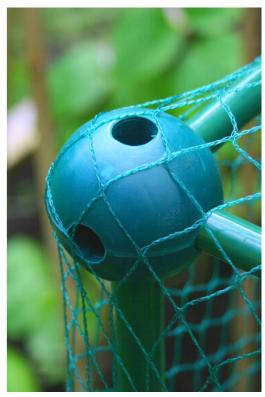

# Build-a-Cage Fruit & Veg Grow Cage

Flexible, quick-build DIY garden plant houses for fruit, vegetables, herbs and flowers in a range of sizes Assembles in minutes, no tools needed

Powder coated, weather proof high grade aluminium tubes

Easy to extend both upwards & outwards

Different netting options to protect a variety of crops

www.gardenskill.com