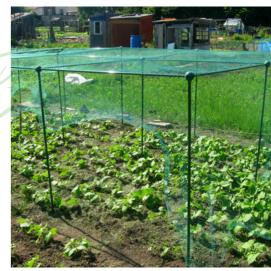

# Build-a-Cage Fruit & Veg Grow Cage

Flexible, quick-build DIY garden plant houses for fruit, vegetables, herbs and flowers in a range of sizes Assembles in minutes, no tools needed

Powder coated, weather proof high grade aluminium tubes

Easy to extend both upwards & outwards

Different netting options to protect a variety of crops

www.gardenskill.com

### Grow & Protect...

Strawberries Lettuces Herbs
Cabbages Brassicas Shrubs
Dwarf Peas & Beans Tomatoes
Young Berry Plants Potted Plants
Bonsais Seedlings Raspberries

## Stops

Birds, Pigeons, Squirrels, Rodents, Cabbage Whites, Butterflies, Caterpillars, Rabbits & Large Insects

Various combinations in 0.625m, 1.25m and 1.875m high