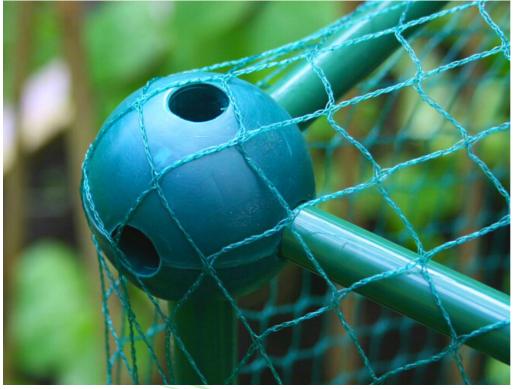

## GardenSkill Build-a-Ball Garden Frame Connectors

UK's most popular outdoor frame connector for building quick, easy fruit cages, plant covers & other garden structures Connects to circular metal tubing to create 3-D frames

Easy to extend simply add more balls and tubes!

Unique six hole design fits 12.65mm & 16mm Ø tubes

Semi-rigid thermoplastic polymer for strong grip and stability

www.gardenskill.com