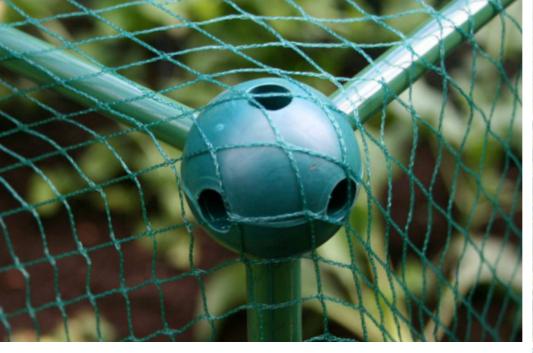

## GardenSkill Build-a-Ball Garden Frame Connectors

UK's most popular outdoor frame connector for building quick, easy fruit cages, plant covers & other garden structures Connects to circular metal tubing to create 3-D frames

Easy to extend simply add more balls and tubes!

Unique six hole design fits 12.65mm & 16mm Ø tubes

Semi-rigid thermoplastic polymer for strong grip and stability

www.gardenskill.com