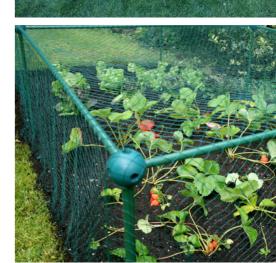

## GardenSkill Build-a-Ball Garden Frame Connectors

UK's most popular outdoor frame connector for building quick, easy fruit cages, plant covers & other garden structures Connects to circular metal tubing to create 3-D frames

Easy to extend simply add more balls and tubes!

Unique six hole design fits 12.65mm & 16mm Ø tubes

Semi-rigid thermoplastic polymer for strong grip and stability

www.gardenskill.com

## Grow & Protect...

Strawberries Lettuces Herbs Cabbages Brassicas Shrubs Dwarf Peas & Beans Tomatoes Young Berry Plants Potted Plants Bonsais Seedlings Raspberries

## Create

Bespoke / modular fruit cages, raised bed covers, cloches, poly greenhouses & pond guards