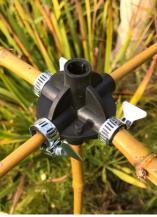

# Bamboo Cane Ball Connector

Multi hole joiner ball for bamboo canes to create fruit cages, cloches, plant covers and other garden frames

Robust weather and rust-proof balls for outdoor use

Flexible locator holes fit bamboo canes/rods from 7-14mm diameter

Unique clamping system tightens around canes to ensure solid, stable structures

Multi-hole design for structures of various shapes and sizes

www.gardenskill.com