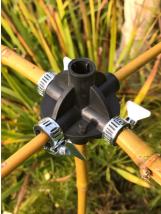

# Bamboo Cane Ball Connector

Multi hole joiner ball for bamboo canes to create fruit cages, cloches, plant covers and other garden frames

Robust weather and rust-proof balls for outdoor use

Flexible locator holes fit bamboo canes/rods from 7-14mm diameter

Unique clamping system tightens around canes to ensure solid, stable structures

Multi-hole design for structures of various shapes and sizes

www.gardenskill.com