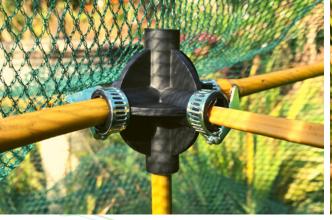

# Bamboo Cane Ball Connector

Multi hole joiner ball for bamboo canes to create fruit cages, cloches, plant covers and other garden frames

Robust weather and rust-proof balls for outdoor use

Flexible locator holes fit bamboo canes/rods from 7-14mm diameter

Unique clamping system tightens around canes to ensure solid, stable structures

Multi-hole design for structures of various shapes and sizes

www.gardenskill.com