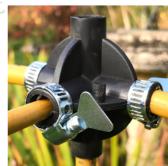

# Bamboo Cane Ball Connector

Multi hole joiner ball for bamboo canes to create fruit cages, cloches, plant covers and other garden frames

Robust weather and rust-proof balls for outdoor use

Flexible locator holes fit bamboo canes/rods from 7-14mm diameter

Unique clamping system tightens around canes to ensure solid, stable structures

Multi-hole design for structures of various shapes and sizes

www.gardenskill.com