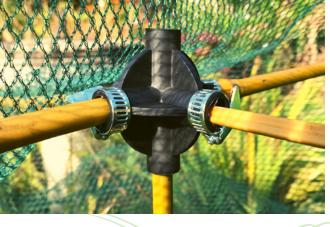

# Bamboo Cane Ball Connector

Multi hole joiner ball for bamboo canes to create fruit cages, cloches, plant covers and other garden frames

Robust weather and rust-proof balls for outdoor use

Flexible locator holes fit bamboo canes/rods from 7-14mm diameter

Unique clamping system tightens around canes to ensure solid, stable structures

Multi-hole design for structures of various shapes and sizes

www.gardenskill.com