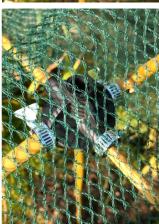

# Bamboo Cane Ball Connector

Multi hole joiner ball for bamboo canes to create fruit cages, cloches, plant covers and other garden frames

Robust weather and rust-proof balls for outdoor use

Flexible locator holes fit bamboo canes/rods from 7-14mm diameter

Unique clamping system tightens around canes to ensure solid, stable structures

Multi-hole design for structures of various shapes and sizes

www.gardenskill.com